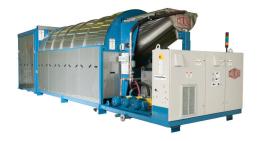

## There is a better way to save on laundry.

Take control of your conservation efforts instead of leaving them in the hands of your guests. Milnor has a new solution for mid-sized hotels and hotel compounds looking to save both time and money. Milnor's five-module "short" tunnel washers can have a significant effect on your water and energy consumption, without compromising linen quality your guests deserve. We're talking about using as little as 0.3 gallons of fresh water per pound of room linen instead of 2 or more gallons in a large washer-extractor.

No matter what level of soil or class of goods, facilities across the country have seen remarkable improvement in wash quality with a dramatic reduction in water usage and energy. All-told PulseFlow<sup>®\*</sup> tunnels have saved more than 500,000,000 gallons of fresh water so far. And now, if your facility washes 1,000 pounds of linens an hour or more, you can take advantage of PulseFlow technology in a new, smaller tunnel.

Contact an authorized Milnor distributor or call 504-712-7656 to find out more about getting big savings with a modest footprint.

To see how a PBW<sup>IM</sup>works, scan this code.