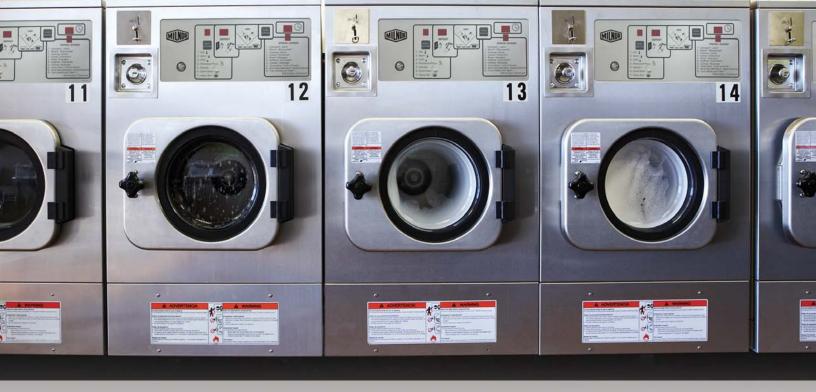

## Quality. Durability. Affordability. All of the Above.

You don't have to choose when you choose a Milnor. Since 1959, Milnor has built rugged, industrial coin machines – the workhorses of any store. And now, Milnor's MCR series washers offer Milnor quality in a cabinet style. Four sizes (20-60 lb. capacities) offer the speed and reliability you have come to expect from Milnor. Seven wash formulas include our ultra-efficient GreenTurn Formulas™ that save water and maximize clean. Programmable vend prices, a single-motor inverter drive and easy-to-use controls help busy stores maximize profits and minimize maintenance. You can have it all, from Milnor.