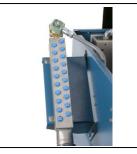

#### **Standard Features:**

- Split pocket cylinder
- AUTOSPOT<sup>™</sup> cylinder positioner
- MilTouch-EX™ touchscreen controller
- Color graphic display
- Single-motor inverter drive
- Air-operated valves
- Programmable overnight bath soak
- Programmable water temperature for each bath
- Programmable Air-Operated steam injection
- Hydro-Cushion<sup>™</sup> suspension
- Spherical roller bearings
- Large cylinder perforations
- Fifteen (15) liquid chemical injection ports
- Control reads in English/second language