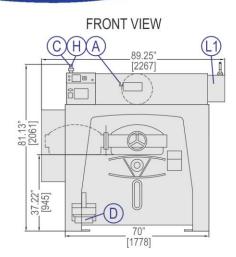

# LEGEND

| А  | Compressed air inlet connection .25" (6 mm) NPT |  |  |  |  |
|----|-------------------------------------------------|--|--|--|--|
| С  | Cold water inlet 1.5" (38 mm) NPT               |  |  |  |  |
| D  | Drain valve 8" (203 mm) diameter                |  |  |  |  |
| Е  | Electrical connection                           |  |  |  |  |
| F  | Anchor pads, bolt holes 1.06" (27 mm)           |  |  |  |  |
| н  | Hot water inlet 1.5" (38 mm) GHT                |  |  |  |  |
| L1 | Peristaltic supply connection .5" (13 mm) NPT   |  |  |  |  |

#### **ELECTRICAL SPECIFICATIONS**

| Capacity – lb. (kg)                                                                                                                                                                                                                                                                                                                                                                                                                                                                                                                                                                                                                                                                                                                                                                                                                                                                                                                                                                                                                                                                                                                                                                                                                                                                                                                                                                                                                                                                                                                                                                                                                                                                                                                                                                                                                                                                                                                                                                                                                                                                                                            | Voltage                                                                                | Running                                                                                                                                                                                                                                                                                                                                           | Fuse | Circuit Breaker |        |
|--------------------------------------------------------------------------------------------------------------------------------------------------------------------------------------------------------------------------------------------------------------------------------------------------------------------------------------------------------------------------------------------------------------------------------------------------------------------------------------------------------------------------------------------------------------------------------------------------------------------------------------------------------------------------------------------------------------------------------------------------------------------------------------------------------------------------------------------------------------------------------------------------------------------------------------------------------------------------------------------------------------------------------------------------------------------------------------------------------------------------------------------------------------------------------------------------------------------------------------------------------------------------------------------------------------------------------------------------------------------------------------------------------------------------------------------------------------------------------------------------------------------------------------------------------------------------------------------------------------------------------------------------------------------------------------------------------------------------------------------------------------------------------------------------------------------------------------------------------------------------------------------------------------------------------------------------------------------------------------------------------------------------------------------------------------------------------------------------------------------------------|----------------------------------------------------------------------------------------|---------------------------------------------------------------------------------------------------------------------------------------------------------------------------------------------------------------------------------------------------------------------------------------------------------------------------------------------------|------|-----------------|--------|
|                                                                                                                                                                                                                                                                                                                                                                                                                                                                                                                                                                                                                                                                                                                                                                                                                                                                                                                                                                                                                                                                                                                                                                                                                                                                                                                                                                                                                                                                                                                                                                                                                                                                                                                                                                                                                                                                                                                                                                                                                                                                                                                                | 220-245 (100-111)                                                                      | voltage                                                                                                                                                                                                                                                                                                                                           |      |                 |        |
| Cylinder Diameter x Depth – in. (mm)                                                                                                                                                                                                                                                                                                                                                                                                                                                                                                                                                                                                                                                                                                                                                                                                                                                                                                                                                                                                                                                                                                                                                                                                                                                                                                                                                                                                                                                                                                                                                                                                                                                                                                                                                                                                                                                                                                                                                                                                                                                                                           | 42 x 44 (1067x1118)                                                                    |                                                                                                                                                                                                                                                                                                                                                   | Amps | (Amps)          | (Amps) |
| Cylinder Door Area – sq. in (sq. cm)                                                                                                                                                                                                                                                                                                                                                                                                                                                                                                                                                                                                                                                                                                                                                                                                                                                                                                                                                                                                                                                                                                                                                                                                                                                                                                                                                                                                                                                                                                                                                                                                                                                                                                                                                                                                                                                                                                                                                                                                                                                                                           | 224 (1445)                                                                             | 208/3/60                                                                                                                                                                                                                                                                                                                                          | 39   | FRN50           | 100    |
| Cylinder Volume – cu. ft. (L)                                                                                                                                                                                                                                                                                                                                                                                                                                                                                                                                                                                                                                                                                                                                                                                                                                                                                                                                                                                                                                                                                                                                                                                                                                                                                                                                                                                                                                                                                                                                                                                                                                                                                                                                                                                                                                                                                                                                                                                                                                                                                                  | 35 (999)                                                                               | 220/3/50-60                                                                                                                                                                                                                                                                                                                                       | 38   | FRN50           | 90     |
| Machine Dimensions                                                                                                                                                                                                                                                                                                                                                                                                                                                                                                                                                                                                                                                                                                                                                                                                                                                                                                                                                                                                                                                                                                                                                                                                                                                                                                                                                                                                                                                                                                                                                                                                                                                                                                                                                                                                                                                                                                                                                                                                                                                                                                             | 89.25 x70.54x 81.13                                                                    | 240/3/60                                                                                                                                                                                                                                                                                                                                          | 35   | FRN45           | 80     |
| (W x D x H) – in. (mm)                                                                                                                                                                                                                                                                                                                                                                                                                                                                                                                                                                                                                                                                                                                                                                                                                                                                                                                                                                                                                                                                                                                                                                                                                                                                                                                                                                                                                                                                                                                                                                                                                                                                                                                                                                                                                                                                                                                                                                                                                                                                                                         | (2267 x1792 x2061)                                                                     | 380/3/50-60                                                                                                                                                                                                                                                                                                                                       | 23   | FRS30           | 60     |
| Shipping Dimensions*                                                                                                                                                                                                                                                                                                                                                                                                                                                                                                                                                                                                                                                                                                                                                                                                                                                                                                                                                                                                                                                                                                                                                                                                                                                                                                                                                                                                                                                                                                                                                                                                                                                                                                                                                                                                                                                                                                                                                                                                                                                                                                           | 76 x 91 x 89                                                                           | 400/3/50                                                                                                                                                                                                                                                                                                                                          | 23   | FRS30           | 50     |
| (W x D x H) – in. (mm)                                                                                                                                                                                                                                                                                                                                                                                                                                                                                                                                                                                                                                                                                                                                                                                                                                                                                                                                                                                                                                                                                                                                                                                                                                                                                                                                                                                                                                                                                                                                                                                                                                                                                                                                                                                                                                                                                                                                                                                                                                                                                                         | (1930 x 2311x 2260)                                                                    | 415/3/50                                                                                                                                                                                                                                                                                                                                          | 22   | FRS25           | 50     |
| Motor – HP (kW)                                                                                                                                                                                                                                                                                                                                                                                                                                                                                                                                                                                                                                                                                                                                                                                                                                                                                                                                                                                                                                                                                                                                                                                                                                                                                                                                                                                                                                                                                                                                                                                                                                                                                                                                                                                                                                                                                                                                                                                                                                                                                                                | 25 (18.64)                                                                             | 480/3/60                                                                                                                                                                                                                                                                                                                                          | 20   | FRS25           | 40     |
| Wash Speed – RPM                                                                                                                                                                                                                                                                                                                                                                                                                                                                                                                                                                                                                                                                                                                                                                                                                                                                                                                                                                                                                                                                                                                                                                                                                                                                                                                                                                                                                                                                                                                                                                                                                                                                                                                                                                                                                                                                                                                                                                                                                                                                                                               | 25-35                                                                                  | 600/3/60                                                                                                                                                                                                                                                                                                                                          | 16   | FRS20           | 35     |
| Distribution Speed – RPM                                                                                                                                                                                                                                                                                                                                                                                                                                                                                                                                                                                                                                                                                                                                                                                                                                                                                                                                                                                                                                                                                                                                                                                                                                                                                                                                                                                                                                                                                                                                                                                                                                                                                                                                                                                                                                                                                                                                                                                                                                                                                                       | See Fuse and Wire Size manual MAEFUSE1BE for safety information.                       |                                                                                                                                                                                                                                                                                                                                                   |      |                 |        |
| Extraction Speeds – RPM                                                                                                                                                                                                                                                                                                                                                                                                                                                                                                                                                                                                                                                                                                                                                                                                                                                                                                                                                                                                                                                                                                                                                                                                                                                                                                                                                                                                                                                                                                                                                                                                                                                                                                                                                                                                                                                                                                                                                                                                                                                                                                        | 240-710                                                                                | ▼ See dimensional drawing for complete details.                                                                                                                                                                                                                                                                                                   |      |                 |        |
| Extraction G-Force                                                                                                                                                                                                                                                                                                                                                                                                                                                                                                                                                                                                                                                                                                                                                                                                                                                                                                                                                                                                                                                                                                                                                                                                                                                                                                                                                                                                                                                                                                                                                                                                                                                                                                                                                                                                                                                                                                                                                                                                                                                                                                             | 300                                                                                    | $\diamond$ It is the sole responsibility of the owner/user to assure that the floor and/or any                                                                                                                                                                                                                                                    |      |                 |        |
| Static Weight – Ib.                                                                                                                                                                                                                                                                                                                                                                                                                                                                                                                                                                                                                                                                                                                                                                                                                                                                                                                                                                                                                                                                                                                                                                                                                                                                                                                                                                                                                                                                                                                                                                                                                                                                                                                                                                                                                                                                                                                                                                                                                                                                                                            | 7294 (3309)                                                                            | other supporting structure exceeds not only all applicable building codes, but also<br>that the floor and/or any other supporting structure for each washer-extractor or<br>group of washer-extractors has sufficient strength and rigidity (i.e., a natural or<br>resonant frequency many times greater than the rotational machine speed with a |      |                 |        |
| Max. Dynamic Load RMS – lb                                                                                                                                                                                                                                                                                                                                                                                                                                                                                                                                                                                                                                                                                                                                                                                                                                                                                                                                                                                                                                                                                                                                                                                                                                                                                                                                                                                                                                                                                                                                                                                                                                                                                                                                                                                                                                                                                                                                                                                                                                                                                                     | 908.46                                                                                 |                                                                                                                                                                                                                                                                                                                                                   |      |                 |        |
| Frequency (Hz)*                                                                                                                                                                                                                                                                                                                                                                                                                                                                                                                                                                                                                                                                                                                                                                                                                                                                                                                                                                                                                                                                                                                                                                                                                                                                                                                                                                                                                                                                                                                                                                                                                                                                                                                                                                                                                                                                                                                                                                                                                                                                                                                | reasonable factory of safety) to support the weight of all the fully loaded machine(s) |                                                                                                                                                                                                                                                                                                                                                   |      |                 |        |
| Water Pressure (Required) – psi (bar) 30-65 (2.06-4.48) including the weight of the water and goods, and including the puriod to the material sinusoidal RMS forces that are transmitted by the machine transmitte |                                                                                        |                                                                                                                                                                                                                                                                                                                                                   |      |                 |        |
| Water Valve Cv Rating at 72°F (22°C)                                                                                                                                                                                                                                                                                                                                                                                                                                                                                                                                                                                                                                                                                                                                                                                                                                                                                                                                                                                                                                                                                                                                                                                                                                                                                                                                                                                                                                                                                                                                                                                                                                                                                                                                                                                                                                                                                                                                                                                                                                                                                           | 75 (283.9)                                                                             | factory for additional machine data for use by a structural engineer.                                                                                                                                                                                                                                                                             |      |                 |        |