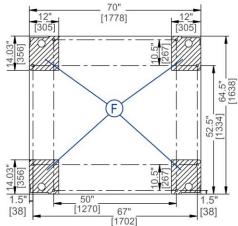

### ANCHORING DETAIL

# LEGEND

| А  | Compressed air inlet connection .25" (6 mm) NPT |  |  |  |  |
|----|-------------------------------------------------|--|--|--|--|
| С  | Cold water inlet 1.5" (38 mm) NPT               |  |  |  |  |
| D  | Drain valve 8" (203 mm) diameter                |  |  |  |  |
| Е  | Electrical connection                           |  |  |  |  |
| F  | Anchor pads, bolt holes 1.06" (27 mm)           |  |  |  |  |
| н  | Hot water inlet 1.5" (38 mm) GHT                |  |  |  |  |
| L1 | Peristaltic supply connection .5" (13 mm) NPT   |  |  |  |  |