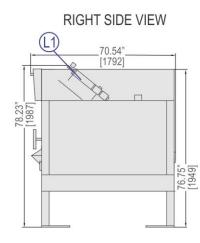

# LEGEND

| А  | Compressed air inlet connection .25" (6 mm) NPT |  |  |  |  |
|----|-------------------------------------------------|--|--|--|--|
| С  | Cold water inlet 1.5" (38 mm) NPT               |  |  |  |  |
| D  | Drain valve 8" (203 mm) diameter                |  |  |  |  |
| Е  | Electrical connection                           |  |  |  |  |
| F  | Anchor pads, bolt holes 1.06" (27 mm)           |  |  |  |  |
| н  | Hot water inlet 1.5" (38 mm) GHT                |  |  |  |  |
| L1 | Peristaltic supply connection .5" (13 mm) NPT   |  |  |  |  |

#### **ELECTRICAL SPECIFICATIONS**

| Capacity – lb. (kg)                                                                                                                                                                                                                                                                                                                                                                                                                                                                                                                                                                                                                                                                                                                                                                                                                                                                                                                                                                                                                                                                                                                                                                                                                                                                                                                                                                                                                                                                                                                                                                                                                                                                                                                                                                                                                                                                                                                                                                                                                                                                                                            | Voltage                                                                                | Running                                                                                                                                                                                                                                                                                                                                           | Fuse | Circuit Breaker |        |
|--------------------------------------------------------------------------------------------------------------------------------------------------------------------------------------------------------------------------------------------------------------------------------------------------------------------------------------------------------------------------------------------------------------------------------------------------------------------------------------------------------------------------------------------------------------------------------------------------------------------------------------------------------------------------------------------------------------------------------------------------------------------------------------------------------------------------------------------------------------------------------------------------------------------------------------------------------------------------------------------------------------------------------------------------------------------------------------------------------------------------------------------------------------------------------------------------------------------------------------------------------------------------------------------------------------------------------------------------------------------------------------------------------------------------------------------------------------------------------------------------------------------------------------------------------------------------------------------------------------------------------------------------------------------------------------------------------------------------------------------------------------------------------------------------------------------------------------------------------------------------------------------------------------------------------------------------------------------------------------------------------------------------------------------------------------------------------------------------------------------------------|----------------------------------------------------------------------------------------|---------------------------------------------------------------------------------------------------------------------------------------------------------------------------------------------------------------------------------------------------------------------------------------------------------------------------------------------------|------|-----------------|--------|
|                                                                                                                                                                                                                                                                                                                                                                                                                                                                                                                                                                                                                                                                                                                                                                                                                                                                                                                                                                                                                                                                                                                                                                                                                                                                                                                                                                                                                                                                                                                                                                                                                                                                                                                                                                                                                                                                                                                                                                                                                                                                                                                                | 220-245 (100-111)                                                                      | voltage                                                                                                                                                                                                                                                                                                                                           |      |                 |        |
| Cylinder Diameter x Depth – in. (mm)                                                                                                                                                                                                                                                                                                                                                                                                                                                                                                                                                                                                                                                                                                                                                                                                                                                                                                                                                                                                                                                                                                                                                                                                                                                                                                                                                                                                                                                                                                                                                                                                                                                                                                                                                                                                                                                                                                                                                                                                                                                                                           | 42 x 44 (1067x1118)                                                                    |                                                                                                                                                                                                                                                                                                                                                   | Amps | (Amps)          | (Amps) |
| Cylinder Door Area – sq. in (sq. cm)                                                                                                                                                                                                                                                                                                                                                                                                                                                                                                                                                                                                                                                                                                                                                                                                                                                                                                                                                                                                                                                                                                                                                                                                                                                                                                                                                                                                                                                                                                                                                                                                                                                                                                                                                                                                                                                                                                                                                                                                                                                                                           | 224 (1445)                                                                             | 208/3/60                                                                                                                                                                                                                                                                                                                                          | 39   | FRN50           | 100    |
| Cylinder Volume – cu. ft. (L)                                                                                                                                                                                                                                                                                                                                                                                                                                                                                                                                                                                                                                                                                                                                                                                                                                                                                                                                                                                                                                                                                                                                                                                                                                                                                                                                                                                                                                                                                                                                                                                                                                                                                                                                                                                                                                                                                                                                                                                                                                                                                                  | 35 (999)                                                                               | 220/3/50-60                                                                                                                                                                                                                                                                                                                                       | 38   | FRN50           | 90     |
| Machine Dimensions                                                                                                                                                                                                                                                                                                                                                                                                                                                                                                                                                                                                                                                                                                                                                                                                                                                                                                                                                                                                                                                                                                                                                                                                                                                                                                                                                                                                                                                                                                                                                                                                                                                                                                                                                                                                                                                                                                                                                                                                                                                                                                             | 89.25 x70.54x 81.13                                                                    | 240/3/60                                                                                                                                                                                                                                                                                                                                          | 35   | FRN45           | 80     |
| (W x D x H) – in. (mm)                                                                                                                                                                                                                                                                                                                                                                                                                                                                                                                                                                                                                                                                                                                                                                                                                                                                                                                                                                                                                                                                                                                                                                                                                                                                                                                                                                                                                                                                                                                                                                                                                                                                                                                                                                                                                                                                                                                                                                                                                                                                                                         | (2267 x1792 x2061)                                                                     | 380/3/50-60                                                                                                                                                                                                                                                                                                                                       | 23   | FRS30           | 60     |
| Shipping Dimensions*                                                                                                                                                                                                                                                                                                                                                                                                                                                                                                                                                                                                                                                                                                                                                                                                                                                                                                                                                                                                                                                                                                                                                                                                                                                                                                                                                                                                                                                                                                                                                                                                                                                                                                                                                                                                                                                                                                                                                                                                                                                                                                           | 76 x 91 x 89                                                                           | 400/3/50                                                                                                                                                                                                                                                                                                                                          | 23   | FRS30           | 50     |
| (W x D x H) – in. (mm)                                                                                                                                                                                                                                                                                                                                                                                                                                                                                                                                                                                                                                                                                                                                                                                                                                                                                                                                                                                                                                                                                                                                                                                                                                                                                                                                                                                                                                                                                                                                                                                                                                                                                                                                                                                                                                                                                                                                                                                                                                                                                                         | (1930 x 2311x 2260)                                                                    | 415/3/50                                                                                                                                                                                                                                                                                                                                          | 22   | FRS25           | 50     |
| Motor – HP (kW)                                                                                                                                                                                                                                                                                                                                                                                                                                                                                                                                                                                                                                                                                                                                                                                                                                                                                                                                                                                                                                                                                                                                                                                                                                                                                                                                                                                                                                                                                                                                                                                                                                                                                                                                                                                                                                                                                                                                                                                                                                                                                                                | 25 (18.64)                                                                             | 480/3/60                                                                                                                                                                                                                                                                                                                                          | 20   | FRS25           | 40     |
| Wash Speed – RPM                                                                                                                                                                                                                                                                                                                                                                                                                                                                                                                                                                                                                                                                                                                                                                                                                                                                                                                                                                                                                                                                                                                                                                                                                                                                                                                                                                                                                                                                                                                                                                                                                                                                                                                                                                                                                                                                                                                                                                                                                                                                                                               | 25-35                                                                                  | 600/3/60                                                                                                                                                                                                                                                                                                                                          | 16   | FRS20           | 35     |
| Distribution Speed – RPM                                                                                                                                                                                                                                                                                                                                                                                                                                                                                                                                                                                                                                                                                                                                                                                                                                                                                                                                                                                                                                                                                                                                                                                                                                                                                                                                                                                                                                                                                                                                                                                                                                                                                                                                                                                                                                                                                                                                                                                                                                                                                                       | See Fuse and Wire Size manual MAEFUSE1BE for safety information.                       |                                                                                                                                                                                                                                                                                                                                                   |      |                 |        |
| Extraction Speeds – RPM                                                                                                                                                                                                                                                                                                                                                                                                                                                                                                                                                                                                                                                                                                                                                                                                                                                                                                                                                                                                                                                                                                                                                                                                                                                                                                                                                                                                                                                                                                                                                                                                                                                                                                                                                                                                                                                                                                                                                                                                                                                                                                        | 240-710                                                                                | ▼ See dimensional drawing for complete details.                                                                                                                                                                                                                                                                                                   |      |                 |        |
| Extraction G-Force                                                                                                                                                                                                                                                                                                                                                                                                                                                                                                                                                                                                                                                                                                                                                                                                                                                                                                                                                                                                                                                                                                                                                                                                                                                                                                                                                                                                                                                                                                                                                                                                                                                                                                                                                                                                                                                                                                                                                                                                                                                                                                             | 300                                                                                    | $\diamond$ It is the sole responsibility of the owner/user to assure that the floor and/or any                                                                                                                                                                                                                                                    |      |                 |        |
| Static Weight – Ib.                                                                                                                                                                                                                                                                                                                                                                                                                                                                                                                                                                                                                                                                                                                                                                                                                                                                                                                                                                                                                                                                                                                                                                                                                                                                                                                                                                                                                                                                                                                                                                                                                                                                                                                                                                                                                                                                                                                                                                                                                                                                                                            | 7294 (3309)                                                                            | other supporting structure exceeds not only all applicable building codes, but also<br>that the floor and/or any other supporting structure for each washer-extractor or<br>group of washer-extractors has sufficient strength and rigidity (i.e., a natural or<br>resonant frequency many times greater than the rotational machine speed with a |      |                 |        |
| Max. Dynamic Load RMS – lb                                                                                                                                                                                                                                                                                                                                                                                                                                                                                                                                                                                                                                                                                                                                                                                                                                                                                                                                                                                                                                                                                                                                                                                                                                                                                                                                                                                                                                                                                                                                                                                                                                                                                                                                                                                                                                                                                                                                                                                                                                                                                                     | 908.46                                                                                 |                                                                                                                                                                                                                                                                                                                                                   |      |                 |        |
| Frequency (Hz)*                                                                                                                                                                                                                                                                                                                                                                                                                                                                                                                                                                                                                                                                                                                                                                                                                                                                                                                                                                                                                                                                                                                                                                                                                                                                                                                                                                                                                                                                                                                                                                                                                                                                                                                                                                                                                                                                                                                                                                                                                                                                                                                | reasonable factory of safety) to support the weight of all the fully loaded machine(s) |                                                                                                                                                                                                                                                                                                                                                   |      |                 |        |
| Water Pressure (Required) – psi (bar) 30-65 (2.06-4.48) including the weight of the water and goods, and including the puriod to the material sinusoidal RMS forces that are transmitted by the machine transmitte |                                                                                        |                                                                                                                                                                                                                                                                                                                                                   |      |                 |        |
| Water Valve Cv Rating at 72°F (22°C)                                                                                                                                                                                                                                                                                                                                                                                                                                                                                                                                                                                                                                                                                                                                                                                                                                                                                                                                                                                                                                                                                                                                                                                                                                                                                                                                                                                                                                                                                                                                                                                                                                                                                                                                                                                                                                                                                                                                                                                                                                                                                           | 75 (283.9)                                                                             | factory for additional machine data for use by a structural engineer.                                                                                                                                                                                                                                                                             |      |                 |        |