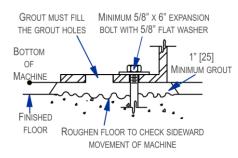

# **SPECIFICATION SHEET**



FOUNDATION VIEW







### ANCHORING DETAIL



# LEGEND

| А  | Compressed air inlet connection .25" (6 mm) NPT |  |  |  |  |
|----|-------------------------------------------------|--|--|--|--|
| С  | Cold water inlet 1.5" (38 mm) NPT               |  |  |  |  |
| D  | Drain valve 8" (203 mm) diameter                |  |  |  |  |
| Е  | Electrical connection                           |  |  |  |  |
| F  | Anchor pads, bolt holes 1.06" (27 mm)           |  |  |  |  |
| н  | Hot water inlet 1.5" (38 mm) GHT                |  |  |  |  |
| L1 | Peristaltic supply connection .5" (13 mm) NPT   |  |  |  |  |

#### MECHANICAL SPECIFICATIONS

#### **ELECTRICAL SPECIFICATIONS**

| Capacity – lb. (kg)