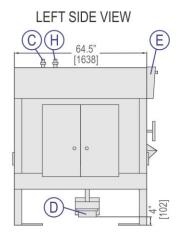

# LEGEND

| А  | Compressed air inlet connection .25" (6 mm) NPT |  |  |  |  |
|----|-------------------------------------------------|--|--|--|--|
| С  | Cold water inlet 1.5" (38 mm) NPT               |  |  |  |  |
| D  | Drain valve 8" (203 mm) diameter                |  |  |  |  |
| Е  | Electrical connection                           |  |  |  |  |
| F  | Anchor pads, bolt holes 1.06" (27 mm)           |  |  |  |  |
| н  | Hot water inlet 1.5" (38 mm) GHT                |  |  |  |  |
| L1 | Peristaltic supply connection .5" (13 mm) NPT   |  |  |  |  |

#### **ELECTRICAL SPECIFICATIONS**

| Capacity – lb. (kg)                                                                                                                                                                                                                                                                                                                                                                                                                                                                                                                                                                                                                                                                                                                                                                                                                                                                                                                                                                                                                                                                                                                                                                                                                                                                                                                                                                                                                                                                                                                                                                                                                                                                                                                                                                                                                                                                                                                                                                                                                                                                                                            | Voltage                                                                                | Running                                                                                                                                                                                                                                                                                                                                           | Fuse | Circuit Breaker |        |
|--------------------------------------------------------------------------------------------------------------------------------------------------------------------------------------------------------------------------------------------------------------------------------------------------------------------------------------------------------------------------------------------------------------------------------------------------------------------------------------------------------------------------------------------------------------------------------------------------------------------------------------------------------------------------------------------------------------------------------------------------------------------------------------------------------------------------------------------------------------------------------------------------------------------------------------------------------------------------------------------------------------------------------------------------------------------------------------------------------------------------------------------------------------------------------------------------------------------------------------------------------------------------------------------------------------------------------------------------------------------------------------------------------------------------------------------------------------------------------------------------------------------------------------------------------------------------------------------------------------------------------------------------------------------------------------------------------------------------------------------------------------------------------------------------------------------------------------------------------------------------------------------------------------------------------------------------------------------------------------------------------------------------------------------------------------------------------------------------------------------------------|----------------------------------------------------------------------------------------|---------------------------------------------------------------------------------------------------------------------------------------------------------------------------------------------------------------------------------------------------------------------------------------------------------------------------------------------------|------|-----------------|--------|
|                                                                                                                                                                                                                                                                                                                                                                                                                                                                                                                                                                                                                                                                                                                                                                                                                                                                                                                                                                                                                                                                                                                                                                                                                                                                                                                                                                                                                                                                                                                                                                                                                                                                                                                                                                                                                                                                                                                                                                                                                                                                                                                                | 220-245 (100-111)                                                                      | voltage                                                                                                                                                                                                                                                                                                                                           |      |                 |        |
| Cylinder Diameter x Depth – in. (mm)                                                                                                                                                                                                                                                                                                                                                                                                                                                                                                                                                                                                                                                                                                                                                                                                                                                                                                                                                                                                                                                                                                                                                                                                                                                                                                                                                                                                                                                                                                                                                                                                                                                                                                                                                                                                                                                                                                                                                                                                                                                                                           | 42 x 44 (1067x1118)                                                                    |                                                                                                                                                                                                                                                                                                                                                   | Amps | (Amps)          | (Amps) |
| Cylinder Door Area – sq. in (sq. cm)                                                                                                                                                                                                                                                                                                                                                                                                                                                                                                                                                                                                                                                                                                                                                                                                                                                                                                                                                                                                                                                                                                                                                                                                                                                                                                                                                                                                                                                                                                                                                                                                                                                                                                                                                                                                                                                                                                                                                                                                                                                                                           | 224 (1445)                                                                             | 208/3/60                                                                                                                                                                                                                                                                                                                                          | 39   | FRN50           | 100    |
| Cylinder Volume – cu. ft. (L)                                                                                                                                                                                                                                                                                                                                                                                                                                                                                                                                                                                                                                                                                                                                                                                                                                                                                                                                                                                                                                                                                                                                                                                                                                                                                                                                                                                                                                                                                                                                                                                                                                                                                                                                                                                                                                                                                                                                                                                                                                                                                                  | 35 (999)                                                                               | 220/3/50-60                                                                                                                                                                                                                                                                                                                                       | 38   | FRN50           | 90     |
| Machine Dimensions                                                                                                                                                                                                                                                                                                                                                                                                                                                                                                                                                                                                                                                                                                                                                                                                                                                                                                                                                                                                                                                                                                                                                                                                                                                                                                                                                                                                                                                                                                                                                                                                                                                                                                                                                                                                                                                                                                                                                                                                                                                                                                             | 89.25 x70.54x 81.13                                                                    | 240/3/60                                                                                                                                                                                                                                                                                                                                          | 35   | FRN45           | 80     |
| (W x D x H) – in. (mm)                                                                                                                                                                                                                                                                                                                                                                                                                                                                                                                                                                                                                                                                                                                                                                                                                                                                                                                                                                                                                                                                                                                                                                                                                                                                                                                                                                                                                                                                                                                                                                                                                                                                                                                                                                                                                                                                                                                                                                                                                                                                                                         | (2267 x1792 x2061)                                                                     | 380/3/50-60                                                                                                                                                                                                                                                                                                                                       | 23   | FRS30           | 60     |
| Shipping Dimensions*                                                                                                                                                                                                                                                                                                                                                                                                                                                                                                                                                                                                                                                                                                                                                                                                                                                                                                                                                                                                                                                                                                                                                                                                                                                                                                                                                                                                                                                                                                                                                                                                                                                                                                                                                                                                                                                                                                                                                                                                                                                                                                           | 76 x 91 x 89                                                                           | 400/3/50                                                                                                                                                                                                                                                                                                                                          | 23   | FRS30           | 50     |
| (W x D x H) – in. (mm)                                                                                                                                                                                                                                                                                                                                                                                                                                                                                                                                                                                                                                                                                                                                                                                                                                                                                                                                                                                                                                                                                                                                                                                                                                                                                                                                                                                                                                                                                                                                                                                                                                                                                                                                                                                                                                                                                                                                                                                                                                                                                                         | (1930 x 2311x 2260)                                                                    | 415/3/50                                                                                                                                                                                                                                                                                                                                          | 22   | FRS25           | 50     |
| Motor – HP (kW)                                                                                                                                                                                                                                                                                                                                                                                                                                                                                                                                                                                                                                                                                                                                                                                                                                                                                                                                                                                                                                                                                                                                                                                                                                                                                                                                                                                                                                                                                                                                                                                                                                                                                                                                                                                                                                                                                                                                                                                                                                                                                                                | 25 (18.64)                                                                             | 480/3/60                                                                                                                                                                                                                                                                                                                                          | 20   | FRS25           | 40     |
| Wash Speed – RPM                                                                                                                                                                                                                                                                                                                                                                                                                                                                                                                                                                                                                                                                                                                                                                                                                                                                                                                                                                                                                                                                                                                                                                                                                                                                                                                                                                                                                                                                                                                                                                                                                                                                                                                                                                                                                                                                                                                                                                                                                                                                                                               | 25-35                                                                                  | 600/3/60                                                                                                                                                                                                                                                                                                                                          | 16   | FRS20           | 35     |
| Distribution Speed – RPM                                                                                                                                                                                                                                                                                                                                                                                                                                                                                                                                                                                                                                                                                                                                                                                                                                                                                                                                                                                                                                                                                                                                                                                                                                                                                                                                                                                                                                                                                                                                                                                                                                                                                                                                                                                                                                                                                                                                                                                                                                                                                                       | See Fuse and Wire Size manual MAEFUSE1BE for safety information.                       |                                                                                                                                                                                                                                                                                                                                                   |      |                 |        |
| Extraction Speeds – RPM                                                                                                                                                                                                                                                                                                                                                                                                                                                                                                                                                                                                                                                                                                                                                                                                                                                                                                                                                                                                                                                                                                                                                                                                                                                                                                                                                                                                                                                                                                                                                                                                                                                                                                                                                                                                                                                                                                                                                                                                                                                                                                        | 240-710                                                                                | ▼ See dimensional drawing for complete details.                                                                                                                                                                                                                                                                                                   |      |                 |        |
| Extraction G-Force                                                                                                                                                                                                                                                                                                                                                                                                                                                                                                                                                                                                                                                                                                                                                                                                                                                                                                                                                                                                                                                                                                                                                                                                                                                                                                                                                                                                                                                                                                                                                                                                                                                                                                                                                                                                                                                                                                                                                                                                                                                                                                             | 300                                                                                    | $\diamond$ It is the sole responsibility of the owner/user to assure that the floor and/or any                                                                                                                                                                                                                                                    |      |                 |        |
| Static Weight – Ib.                                                                                                                                                                                                                                                                                                                                                                                                                                                                                                                                                                                                                                                                                                                                                                                                                                                                                                                                                                                                                                                                                                                                                                                                                                                                                                                                                                                                                                                                                                                                                                                                                                                                                                                                                                                                                                                                                                                                                                                                                                                                                                            | 7294 (3309)                                                                            | other supporting structure exceeds not only all applicable building codes, but also<br>that the floor and/or any other supporting structure for each washer-extractor or<br>group of washer-extractors has sufficient strength and rigidity (i.e., a natural or<br>resonant frequency many times greater than the rotational machine speed with a |      |                 |        |
| Max. Dynamic Load RMS – lb                                                                                                                                                                                                                                                                                                                                                                                                                                                                                                                                                                                                                                                                                                                                                                                                                                                                                                                                                                                                                                                                                                                                                                                                                                                                                                                                                                                                                                                                                                                                                                                                                                                                                                                                                                                                                                                                                                                                                                                                                                                                                                     | 908.46                                                                                 |                                                                                                                                                                                                                                                                                                                                                   |      |                 |        |
| Frequency (Hz)*                                                                                                                                                                                                                                                                                                                                                                                                                                                                                                                                                                                                                                                                                                                                                                                                                                                                                                                                                                                                                                                                                                                                                                                                                                                                                                                                                                                                                                                                                                                                                                                                                                                                                                                                                                                                                                                                                                                                                                                                                                                                                                                | reasonable factory of safety) to support the weight of all the fully loaded machine(s) |                                                                                                                                                                                                                                                                                                                                                   |      |                 |        |
| Water Pressure (Required) – psi (bar) 30-65 (2.06-4.48) including the weight of the water and goods, and including the puriod to the material sinusoidal RMS forces that are transmitted by the machine transmitte |                                                                                        |                                                                                                                                                                                                                                                                                                                                                   |      |                 |        |
| Water Valve Cv Rating at 72°F (22°C)                                                                                                                                                                                                                                                                                                                                                                                                                                                                                                                                                                                                                                                                                                                                                                                                                                                                                                                                                                                                                                                                                                                                                                                                                                                                                                                                                                                                                                                                                                                                                                                                                                                                                                                                                                                                                                                                                                                                                                                                                                                                                           | 75 (283.9)                                                                             | factory for additional machine data for use by a structural engineer.                                                                                                                                                                                                                                                                             |      |                 |        |