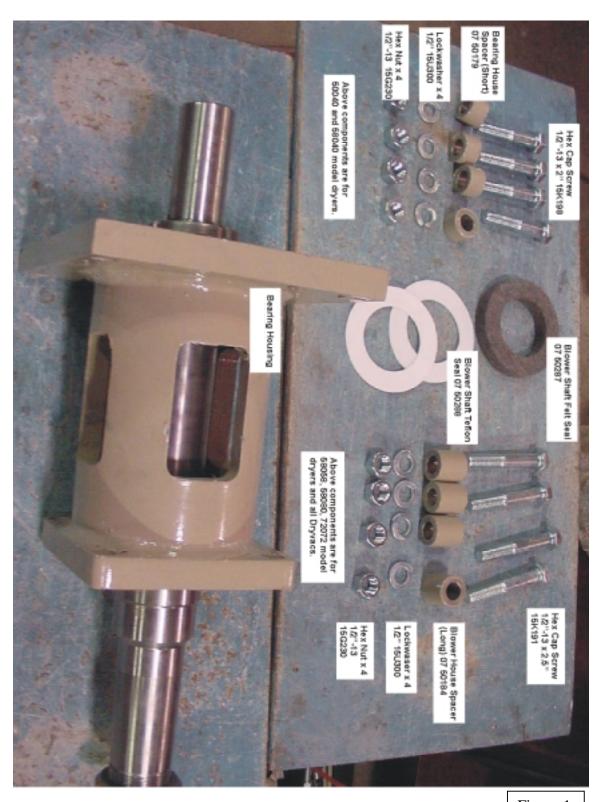

# Dryer Bearing Housing Replacement Kit KWRBBA0004

This kit replaces KWRBBA0002 and KWRBBA0003 by combining all the necessary hardware for all dryers and Dryvac models. The difference in the two kits is the length of the bearing house spacers and attaching bolts. See Figure 1.

When reassembling the new bearing housing discard the existing spacers and use the appropriate hardware specified for the machine type.