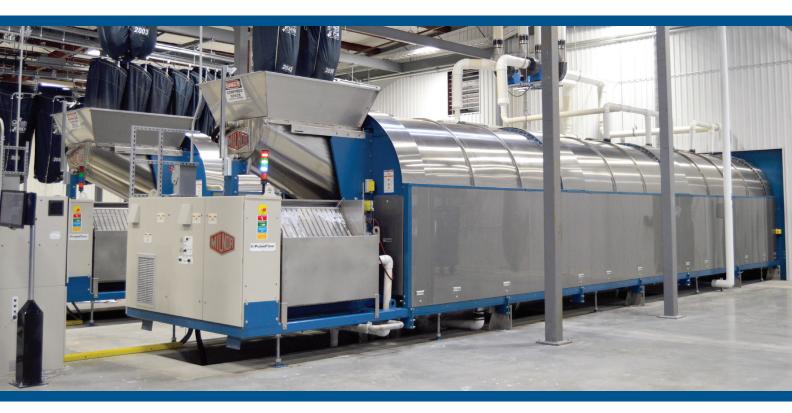

## – Rick Hamlin, Crown Health Care, Columbia, MS

When Crown Health Care Laundry Services opened its fourth plant, it enlisted the help of longtime partner Pellerin Laundry Machinery Sales Company to design, equip, and install the most efficient laundry possible. The end result was a state-of-the-art laundry featuring two 76039 PulseFlow<sup>®</sup> Technology 10-module tunnels that creates a continuous workflow by integrating an E-Tech rail system to transport linen through the plant. Their Milnor 6464 dryer pod with GreenFlex<sup>™</sup> Dryer Mode accepts new loads immediately after the discharge of the clean goods. This facility is designed to process over 25,000,000 lbs. of healthcare linen per year in a single shift operation, while consuming less than 0.5 gal/lb. Hamlin notes that "the project was seamless thanks to the combined efforts of Pellerin and Milnor."